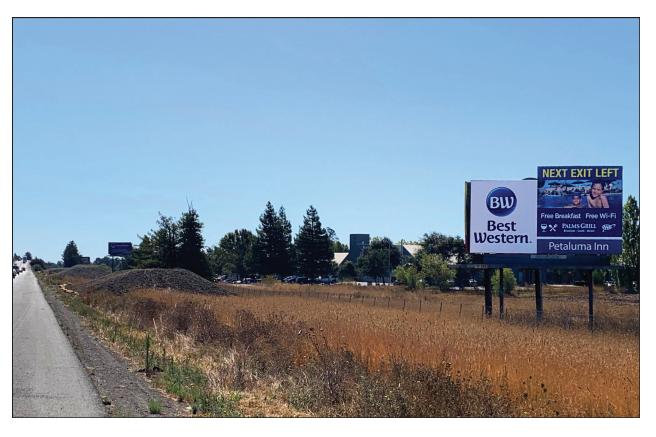

## **104 - SAN FRANCISCO - PETALUMA**

Location: W/L Hwy 101 @ 3,500' S/Corona Rd Media Type: Bulletin 12'x 24'

Geopath ID: 30647213 Illuminated: No

Facing: NORTH Traffic/Read: South Bound/Right

City: Petaluma ZIP: 94952

## **IMPRESSIONS:**

SAN FRANCISCO CA, DMA

Adults 18+: 242,8141 / week

Adults 18+: 968,564 / 4 weeks

Contact: Tom Jackson

707-777-777

vealeoutdoor.com

Description: Unit 104 is a located in Petaluma/Sonoma County, CA - SF DMA North Bay on Hwy 101 and the Petaluma Village Premium Outlet Mall. This bulletin reaches traffic traveling South towards Marin County, San Francisco and the SF Bay Area. Hwy 101 at this location is heavily congested with daily commute traffic, local business and tourist traffic. Area attractions include Petaluma Village Outlet Mall, Petaluma Auto Mall, East Washington Place Shopping Center, Safeway Shopping Center and Historic Downtown Petaluma.