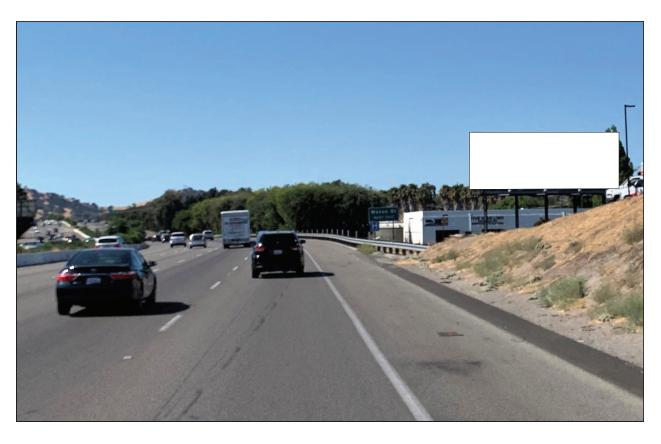

## 124 - SAN FRANCISCO - SACRAMENTO

Location: N/L I-80 1,100' W/Allison Dr. Media Type:

Media Type: Bulletin

Geopath ID: 30917005

Illuminated: Yes

Facing: NE

Traffic Direction: West

City: Vacaville

Size: 14' x 48'

Latitude: 38.3595°

READ: West - Right

Longitude: - 121.9733° ZIP: 95688

## **IMPRESSIONS:**

SAN FRANCISCO CA, DMA

Adults 18+: 673,661 / week

2,694,646 / 4 weeks

Contact: Tom Jackson

tom@vealeoutdoor.com

707-777-777 vealeoutdoor.com

Description: Unit 124 is located along the I80 corridor between Sacramento/Lake Tahoe and San Francisco. It reads to all traffic traveling west toward Vacaville, Fairfield, San Francisco, Oakland, SF East Bay, Napa, Sonoma and Vallejo. Points of interest include the Nut Tree Plaza shopping mall, Vacaville Premium Outlets, Cache Creek Casino, Travis Air Force Base, Six Flags Discovery Kingdom and the Sacramento Delta and bay.